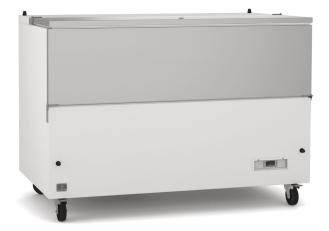

## Milk Coolers

Model KCHMC34, 34", fits 8 Milk Crates Model KCHMC49, 49", fits 12 Milk Crates Model KCHMC58, 59", fits 16 Milk Crates

## Available in 3 convienent sizes that can hold 8, 12 or 16 milk crates.

Cold Wall Cooling System
Provides worry-free performance.

Heavy Duty Stainless Interior For long life and easy cleaning.

External Electronic Temperature Control Quick and simple to set, with control display for easy monitoring.

Cabinet Completely Insulated with High Density Polyurethane
For low environmental impact.

Gasketed Door with Locking Lid

Heavy Duty Casters, Front Locking

Pre-Wired Heavy Duty Power Cord

Clean White Finish

For easy application of vinyl graphics (by others).