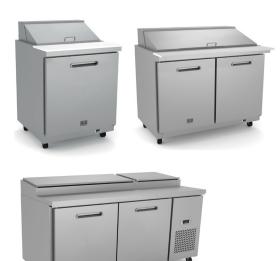

## Food Preparation

Sandwich/Salad Tables Megatop Sandwich/Salad Tables Pizza Tables

## Available as 1, 2 or 3-doors. 2 & 4-Drawer models available on special request for select length models.

*External Electronic Temperature Control* Quick and simple to set, with control display for easy monitoring.