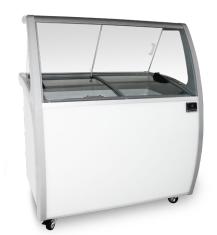

## Dipping Cabinets

Model KCICDC4FH, fits 4 tubs Model KCICDC6FH, fits 6 tubs Model KCICDC8FH, fits 8 tubs Model KCICDC10FH, fits 10 tubs

## Ice cream dipping cabinet with 3 gallon tub frames.

Ropak tub bracket insert included for select serial numbers. Please see individual model spec sheet for details. Optional gelato pan inserts available. Optional dipper well kits available for select serial numbers.

Automatic Defrost Cooling System Provides worry-free performance.

External Electronic Temperature Control Quick and simple to set, with control display for easy monitoring.

Base cabinet completely insulated with high density polyurethane
For low environmental impact.

## Back lit front panel

Allows for customer supplied graphics or vinyl.

Lockable sliding glass lids With secondary plexiglass sliding windows.

Gasketed door on the rear
For storage of backup ice cream tubs.