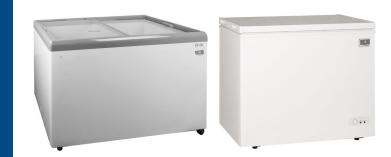

## *Novelty and Chest Freezers*

NOVELTY FREEZERS: Model KCNF073WS, 38"L x 21"D x 33"H Model KCNF140WH, 60"L x 28"D x 35"H Model KCNF170WH, 71"L x 28"D x 33"H

CHEST FREEZERS: Model KCCF073WS, 38"L x 21"D x 33"H Model KCCF140WH, 52"L x 29"D x 36"H Model KCCF170WH, 60"L x 29"D x 36"H Model KCCF210WH, 71"L x 29"D x 36"H

## Available in multiple convenient lengths.

Cabinet Completely Insulated with High Density Polyurethane For low environmental impact.

*Powder Coated Pre-Painted Steel Inside & Out* For strength and durability.

*Clean White Finish* For easy application of vinyl graphics (by others).

*Sliding Glass Lid* On Novelty Freezers.

*Hinged and Gasketed Lid* On Chest Freezers.

Heavy Duty Casters, Front Locking

Pre-Wired Heavy Duty Power Cord