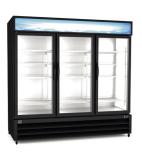

## COMMERCIAL

Glass Door Merchandiser

Available as one, two, and three section units, with hinged or sliding doors, refrigerated and freezer.

Automatic Defrost Cooling System
Provides worry-free performance.

External Electronic Temperature Control Quick and simple to set, with control display for easy monitoring.

Cabinet completely insulated with high density polyurethane
For low environmental impact.

Back bottom mounted cooling unit
Guarantees easy access and cleaning.

Magnetic gasket
Removable without tools for easy cleaning.

Lockable door

Heavy duty casters

Pre-wired heavy duty power cord