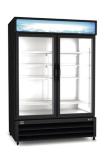

## COMMERCIAL

Glass Door Merchandiser

Available as one, two, and three section units, with hinged or sliding doors, refrigerated and freezer.

Automatic Defrost Cooling System
Provides worry-free performance.

External Electronic Temperature Control Quick and simple to set, with control display for easy monitoring.

Cabinet completely insulated with high density polyurethane
For low environmental impact.

Back bottom mounted cooling unit
Guarantees easy access and cleaning.

Magnetic gasket
Removable without tools for easy cleaning.

Lockable door

Heavy duty casters

Pre-wired heavy duty power cord