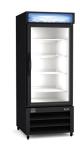

## COMMERCIAL

Glass Door Merchandiser

Available as one, two, and three section units, with hinged or sliding doors, refrigerated and freezer.

Automatic Defrost Cooling System
Provides worry-free performance.

External Electronic Temperature Control Quick and simple to set, with control display for easy monitoring.

Cabinet completely insulated with high density polyurethane
For low environmental impact.

Back bottom mounted cooling unit
Guarantees easy access and cleaning.

Magnetic gasket
Removable without tools for easy cleaning.

Lockable door

Heavy duty casters

Pre-wired heavy duty power cord