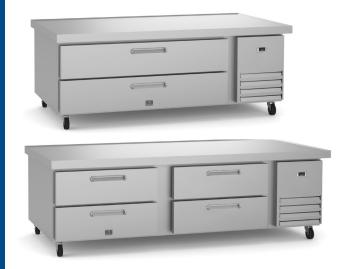

## *Refrigerated Chef Base*

Model KCHCB48R, 50" with 2 Drawers Model KCHCB60R, 62" with 2 Drawers Model KCHCB72R, 74" with 4 Drawers

## Available in multiple convenient lengths.

*Ceramic Insulated Top* Protects up to 572°F.

*Marine Edge* Keeps appliances from sliding off.

*External Electronic Temperature Control* Quick and simple to set, with control display for easy monitoring.

Cabinet Completely Insulated with High Density Polyurethane For low environmental impact.

*Magnetic Drawer Gasket* Removable without tools for easy cleaning.

*Heavy Duty Steel Drawer Slides* Support up to 160lb static capacity.