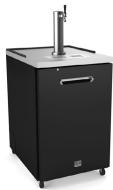

## Bar Equipment

Model KCHGFxx, Mug Froster, 24" or 36"

Model KCHVVDxDxT, Beer Dispenser, 24" Single Tower, 49" Double Tower, 49" Single 2-Head Tower, or 73" Double 2-Head Tower Model KCHBCxx, Bottle Cooler, 37", 50", 65" or 95"