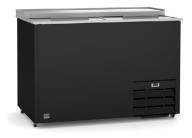

## Bar Equipment

Model KCHGFxx, Mug Froster, 24" or 36"

Model KCHVVDxDxT, Beer Dispenser, 24" Single Tower, 49" Double Tower, 49" Single 2-Head Tower, or 73" Double 2-Head Tower Model KCHBCxx, Bottle Cooler, 37", 50", 65" or 95"