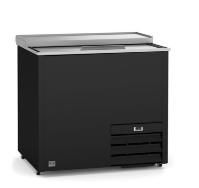

## Bar Equipment

Model KCHGFxx, Mug Froster, 24" or 36"

Model KCHVVDxDxT, Beer Dispenser, 24" Single Tower, 49" Double Tower, 49" Single 2-Head Tower, or 73" Double 2-Head Tower Model KCHBCxx, Bottle Cooler, 37", 50", 65" or 95"