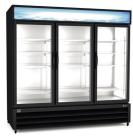

## Glass Door Merchandiser

Available as one, two, and three section units, with hinged or sliding doors, refrigerated and freezer.

*Automatic Defrost Cooling System* Provides worry-free performance.

*External Electronic Temperature Control* Quick and simple to set, with control display for easy monitoring.

Cabinet completely insulated with high density polyurethane For low environmental impact.

*Back bottom mounted cooling unit* Guarantees easy access and cleaning.

*Magnetic gasket* Removable without tools for easy cleaning.

Lockable door

Heavy duty casters

Pre-wired heavy duty power cord

Kelvinator Commercial is a pending or registered trademark of Electrolux Consumer Products, Inc., and is used under a license from Electrolux Consumer Products, Inc. @ 2024 Electrolux Professional, Inc. All Rights Reserved