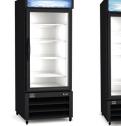

## Glass Door Merchandiser

Available as one, two, and three section units, with hinged or sliding doors, refrigerated and freezer.

*Automatic Defrost Cooling System* Provides worry-free performance.

*External Electronic Temperature Control* Quick and simple to set, with control display for easy monitoring.

Cabinet completely insulated with high density polyurethane For low environmental impact.

*Back bottom mounted cooling unit* Guarantees easy access and cleaning.

*Magnetic gasket* Removable without tools for easy cleaning.

Lockable door

Heavy duty casters

Pre-wired heavy duty power cord

Kelvinator Commercial is a pending or registered trademark of Electrolux Consumer Products, Inc., and is used under a license from Electrolux Consumer Products, Inc. @ 2024 Electrolux Professional, Inc. All Rights Reserved