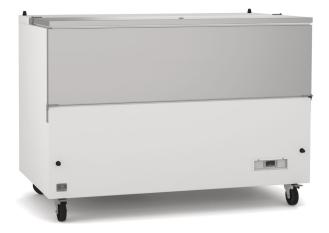

## Milk Coolers

Model 738275, 34", fit 8 Milk Crates Model 738276, 49", fits 12 Milk Crates Model 738277, 59", fits 16 Milk Crates

## Available in 3 convienent sizes that can hold 8, 12 or 16 milk crates.

Cold Wall Cooling System Provides worry-free performance.

Heavy Duty Stainless Interior For long life and easy cleaning.

External Electronic Temperature Control Quick and simple to set, with control display for easy monitoring.

Cabinet Completely Insulated with High Density Polyurethane For low environmental impact.

Gasketed Door with Locking Lid

Heavy Duty Casters, Front Locking

Pre-Wired Heavy Duty Power Cord

Clean White Finish