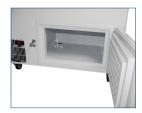

*Back lit front panel* Allows for customer supplied graphics or vinyl.

*Lockable sliding glass lids* With secondary plexiglass sliding windows.

*Gasketed door on the rear* For storage of backup ice cream tubs.