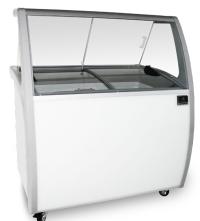

## **COMMERCIAL** Dipping Cabinets

## *Ice cream dipping cabinet with 3 gallon tub frames.*

Ropack tub bracket insert included for select serial numbers. Please see individual model spec sheet for details. Optional gelato pan inserts available. 6-tub 738372 shown.

*Back lit front panel* Allows for customer supplied graphics or vinyl.

*Lockable sliding glass lids* With secondary plexiglass sliding windows.

*Gasketed door on the rear* For storage of backup ice cream tubs.