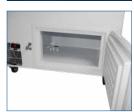

Gasketed door on the rear
For storage of backup ice cream tubs.

Heavy duty casters

Pre-wired heavy duty power cord