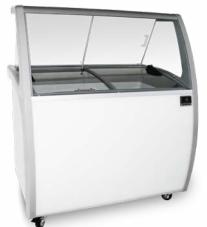

## Ice cream dipping cabinet with 3 gallon tub frames.

Optional gelato pan inserts available. 6-tub 738372 shown.

Automatic Defrost Cooling System Provides worry-free performance.

External Electronic Temperature Control Quick and simple to set, with control display for easy monitoring.

Base cabinet completely insulated with high density polyurethane
For low environmental impact.

Back lit front panel
Allows for customer supplied graphics or vinyl.

Lockable sliding glass lids With secondary plexiglass sliding windows.